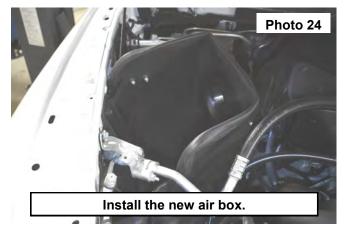

23. Remove the lower bolt in the front of the inner structure of the vehicle. Retain hardware for reuse. **See Photo 23.** 24. Install the new air box into the vehicle. **See Photo 24.** 

25. Install the retained bolts to secure the new air box into the vehicle. Tighten using a 13mm socket. See Photos 25 and 26.