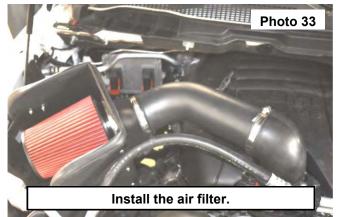

- 33. Place the large clamp onto the air filter. Then Install the air filter onto the filter adapter flange. Securely tighten the clamp using a 5/16 socket. **See Photo 33.**
- 34. The manufacturer has two plugs options for the temp sensor. Extensions are included in this kit to accommodate both plug options. Identify the plug needed for your specific vehicle and install the wire extension onto the sensor, routing the wire under the intake tube to the OE wiring harness on the vehicle. **See Photo 34.**