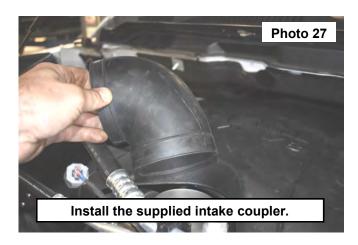

26. Install the intake coupler using the supplied clamp . Tighten using a 5/16 socket. See Photo 27.27. Remove the sensor front the OE intake tube. Retain the sensor in a safe place. See Photo 28.

- 28. Install the rubber gromet into the new intake tube. See Photo 29.
- 29. Install the OE sensor into the intake tube/ gromet. A small amount of alcohol applied to the rubber gromet could make installation of the sensor easier. **See Photo 30.**