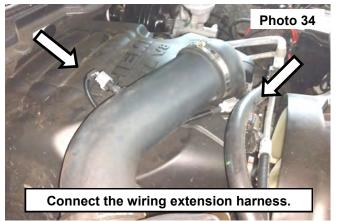

- 33. Place the large clamp onto the air filter. Then Install the air filter onto the filter adapter flange. Securely tighten the clamp using a 5/16 socket. **See Photo 33.**
- 34. The manufacturer has two plugs options for the temp sensor. Extensions are included in this kit to accommodate both plug options. Identify the plug needed for your specific vehicle and install the wire extension onto the sensor, routing the wire under the intake tube to the OE wiring harness on the vehicle. **See Photo 34.**