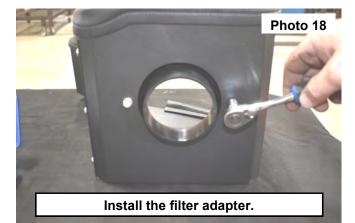

- 17. Install the rubber gasket onto the edge of the air box. Trim length if needed. See Photo 17.
- 18. Install the air filter adapters mounting flange to the inside of the air box, secure using the supplied 6mm hex head bolts, 6mm lock washers and 6mm flat washers. **See Photo 18.**