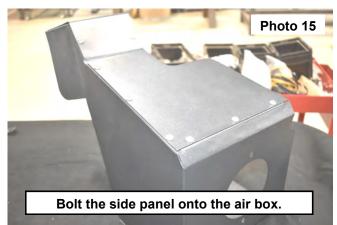

- 13. Install the vent tube onto the engine in the removed location. See Photo 13.
- 14. Install the engine cover. See Photo 14.

- 15. **ANOTICE** Identify the panel for the year range of the vehicle to be installed on the 2nd page of this instruction sheet in Figure 1. Using the supplied 5mm hardware install the (8) button head bolts and (8) 5mm flat washers to secure the side panel to the air box. See Photo 15.
- 16. Locate the rubber gasket shown in Photo 16.