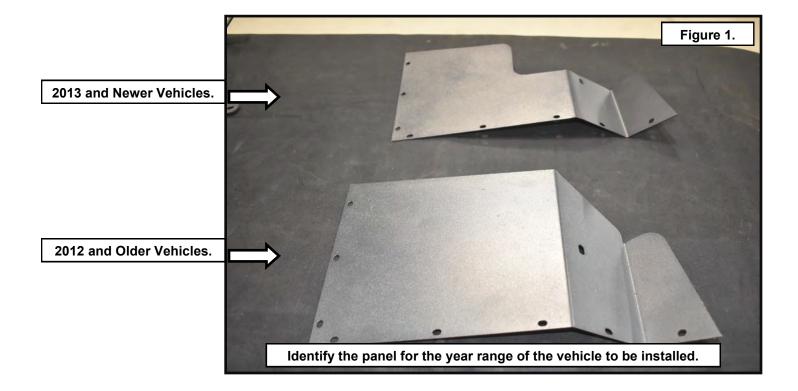

- 13. Install the vent tube onto the engine in the removed location. See Photo 13.
- 14. Install the engine cover. See Photo 14.

- 15. **ANOTICE** Identify the panel for the year range of the vehicle to be installed on the 2nd page of this instruction sheet in Figure 1. Using the supplied 5mm hardware install the (8) button head bolts and (8) 5mm flat washers to secure the side panel to the air box. See Photo 15.
- 16. Locate the rubber gasket shown in Photo 16.