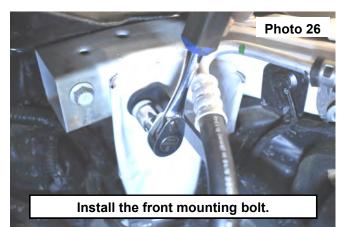

23. Remove the lower bolt in the front of the inner structure of the vehicle. Retain hardware for reuse. **See Photo 23.** 24. Install the new air box into the vehicle. **See Photo 24.** 

25. Install the retained bolts to secure the new air box into the vehicle. Tighten using a 13mm socket. See Photos 25 and 26.