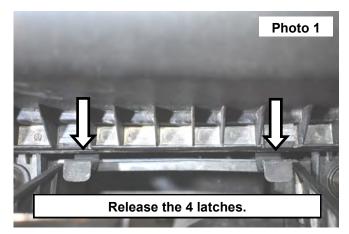

## INSTALLATION INSTRUCTONS

- 1. Release the 4 latch levers in the filter lid. See Photo 1.
- 2. Using a 8mm socket loosen the intake clamp and remove the vent tube from the air filter lid. See Photo 2.