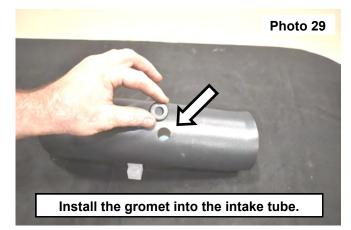

26. Install the intake coupler using the supplied clamp . Tighten using a 5/16 socket. See Photo 27.27. Remove the sensor front the OE intake tube. Retain the sensor in a safe place. See Photo 28.

- 28. Install the rubber gromet into the new intake tube. See Photo 29.
- 29. Install the OE sensor into the intake tube/ gromet. A small amount of alcohol applied to the rubber gromet could make installation of the sensor easier. **See Photo 30.**