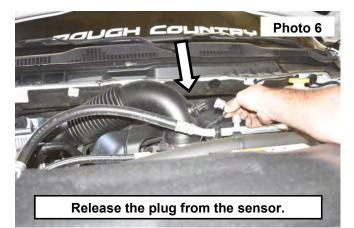

4. Remove the air filter from the air box. See Photo 4.

- 5. Release the rubber gromets on the air box from the inside mount then remove from the vehicle. See Photo 5.
- 6. Release the plug from the sensor on the OE intake. See Photo 6.