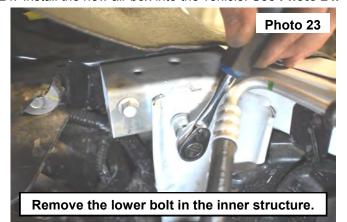

23. Remove the lower bolt in the front of the inner structure of the vehicle. Retain hardware for reuse. **See Photo 23.** 24. Install the new air box into the vehicle. **See Photo 24.** 

25. Install the retained bolts to secure the new air box into the vehicle. Tighten using a 13mm socket. See Photos 25 and 26.