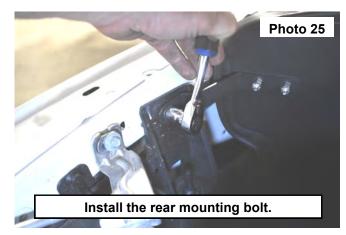

23. Remove the lower bolt in the front of the inner structure of the vehicle. Retain hardware for reuse. **See Photo 23.** 24. Install the new air box into the vehicle. **See Photo 24.** 

25. Install the retained bolts to secure the new air box into the vehicle. Tighten using a 13mm socket. See Photos 25 and 26.