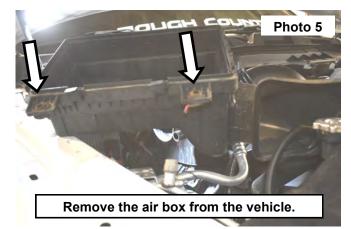

4. Remove the air filter from the air box. See Photo 4.

- 5. Release the rubber gromets on the air box from the inside mount then remove from the vehicle. See Photo 5.
- 6. Release the plug from the sensor on the OE intake. See Photo 6.