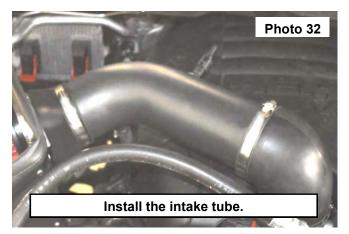

- 30. Install the supplied 5/8" barbed fitting into the intake tube. Tighten using a 3/4 wrench. See Photo 31.
- 31. Install flex tube on the air filter adapter using the supplied clamp. Tighten clamp using a 5/16 socket.
- Install clamps on each end of the intake tube. Then install the intake tube into the air filters flex tube and the intake coupler. Slide the clamps over the flanges of the coupler and flex tube and tighten using a 5/16 socket. See Photo 32.