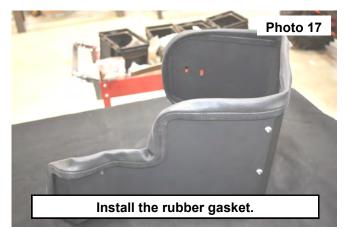

- 17. Install the rubber gasket onto the edge of the air box. Trim length if needed. See Photo 17.
- 18. Install the air filter adapters mounting flange to the inside of the air box, secure using the supplied 6mm hex head bolts, 6mm lock washers and 6mm flat washers. **See Photo 18.**