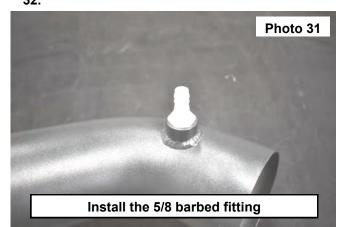

- 30. Install the supplied 5/8" barbed fitting into the intake tube. Tighten using a 3/4 wrench. See Photo 31.
- 31. Install flex tube on the air filter adapter using the supplied clamp. Tighten clamp using a 5/16 socket.
- Install clamps on each end of the intake tube. Then install the intake tube into the air filters flex tube and the intake coupler. Slide the clamps over the flanges of the coupler and flex tube and tighten using a 5/16 socket. See Photo 32.