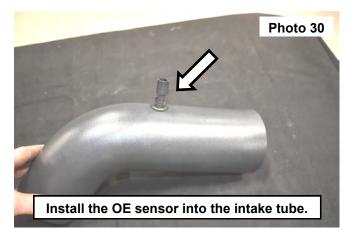

26. Install the intake coupler using the supplied clamp . Tighten using a 5/16 socket. See Photo 27.27. Remove the sensor front the OE intake tube. Retain the sensor in a safe place. See Photo 28.

- 28. Install the rubber gromet into the new intake tube. See Photo 29.
- 29. Install the OE sensor into the intake tube/ gromet. A small amount of alcohol applied to the rubber gromet could make installation of the sensor easier. **See Photo 30.**