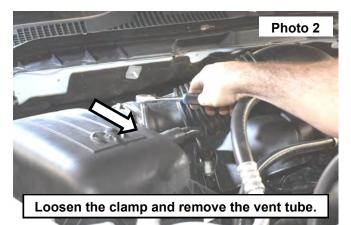

## INSTALLATION INSTRUCTONS

- 1. Release the 4 latch levers in the filter lid. See Photo 1.
- 2. Using a 8mm socket loosen the intake clamp and remove the vent tube from the air filter lid. See Photo 2.