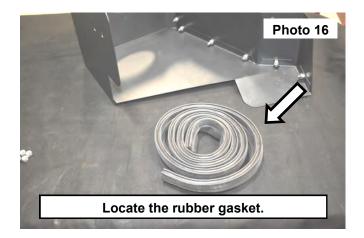

- 13. Install the vent tube onto the engine in the removed location. See Photo 13.
- 14. Install the engine cover. See Photo 14.

- 15. **ANOTICE** Identify the panel for the year range of the vehicle to be installed on the 2nd page of this instruction sheet in Figure 1. Using the supplied 5mm hardware install the (8) button head bolts and (8) 5mm flat washers to secure the side panel to the air box. See Photo 15.
- 16. Locate the rubber gasket shown in Photo 16.