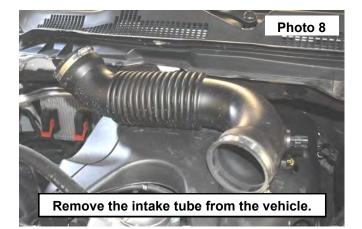

- 7. Using an 8mm socket loosen the clamp around the OE intake tube. See Photo 7.
- 8. Remove the intake tube from the vehicle. See Photo 8.

- 9. Remove the engine cover from the vehicle. Retain for reuse. See Photo 9.
- 10. Remove the vent tube from the engine. See Photo 10.