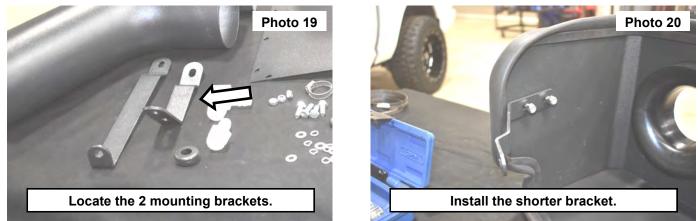

- 19. Locate the (2) supplied mounting brackets shown in Photo 19.
- 20. Install the shorter bracket with 2 mounting holes onto the inside of the air box using (2) of the supplied 6mm Hex head bolts 6mm flat washers and 6mm nylock nuts. See Photo 20.