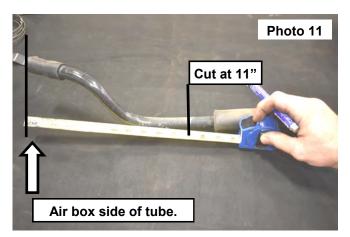

- 11. From the air box side of the intake cut 11" off of the vent tube. See Photo 11.
- 12. Install the supplied hose and clamps onto the vent tube and secure using (1) of the supplied hose clamps. See Photo 12.