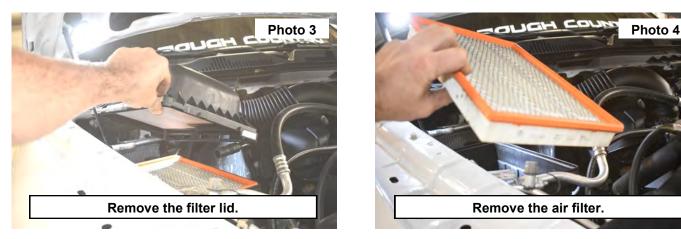

4. Remove the air filter from the air box. See Photo 4.

- 5. Release the rubber gromets on the air box from the inside mount then remove from the vehicle. See Photo 5.
- 6. Release the plug from the sensor on the OE intake. See Photo 6.