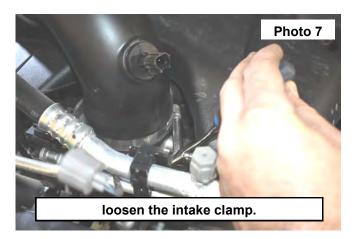

- 7. Using an 8mm socket loosen the clamp around the OE intake tube. See Photo 7.
- 8. Remove the intake tube from the vehicle. See Photo 8.

- 9. Remove the engine cover from the vehicle. Retain for reuse. See Photo 9.
- 10. Remove the vent tube from the engine. See Photo 10.