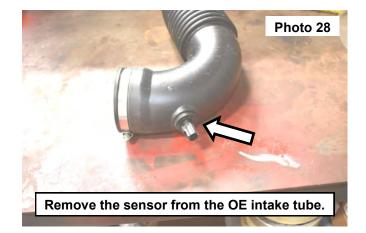

26. Install the intake coupler using the supplied clamp . Tighten using a 5/16 socket. See Photo 27.27. Remove the sensor front the OE intake tube. Retain the sensor in a safe place. See Photo 28.

- 28. Install the rubber gromet into the new intake tube. See Photo 29.
- 29. Install the OE sensor into the intake tube/ gromet. A small amount of alcohol applied to the rubber gromet could make installation of the sensor easier. **See Photo 30.**