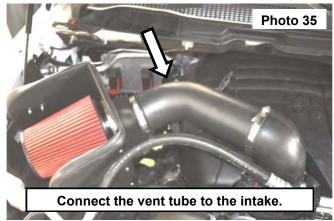

35. Connect the vent tube onto the barbed fitting and secure using a supplied hose clamp. Tighten using a 5/16 socket. See Photo 35. <u>Note: If the hose kinks, use the supplied 90 degree barbed fitting.</u>