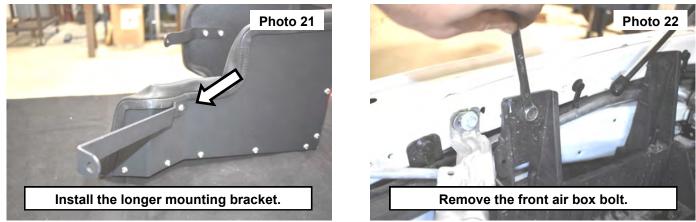

- 21. Install the spacer and the longer bracket onto the outer side of the air box with the supplied 6mm x 20mm bolt, flat washers and lock nuts. See Photo 21.
- 22. Remove the front bolt in the fender mount using a 13m wrench. Retain hardware for reuse. See Photo 22.