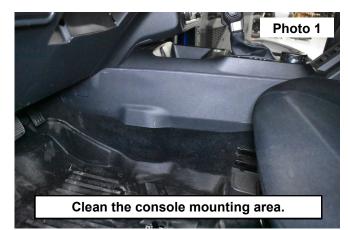

## INSTALLATION INSTRUCTONS

- 1. Wipe away any dust or debris from the side of the console. **See Photo 1.**
- 2. Place the Molle panel onto the side of the console in the desired position. See Photo 2.