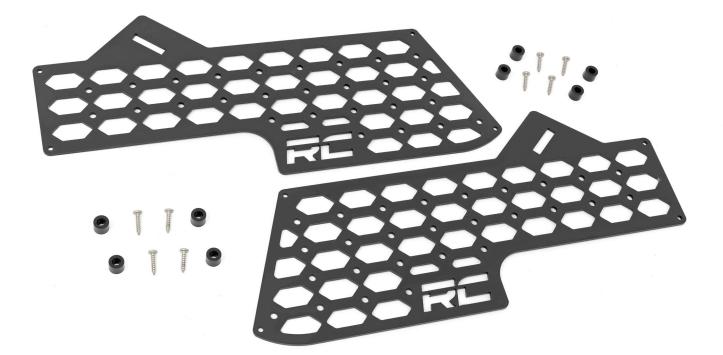

KIT CONTENTS: Molle Panel x1 TOOLS NEEDED: Phillips Bit Driver HARDWARE INCLUDED: Phillips Head Screws x8 Spacers x8