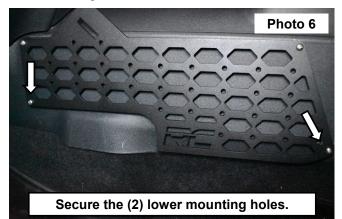

5. Secure the (2) lower mounting holes to the console. Place (1) of the spacers behind each mounting hole and secure using a Philips bit driver and the supplied screws in the (2) lower mounting holes. **See Photos 6.** 