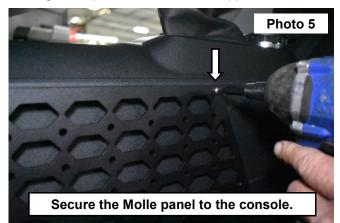

Place (2) of the spacers in-between the molle panel and the console on the upper two mounting holes. See Photo 3.
Secure the Molle panel to the console using a Philips bit driver and the supplied screws in the (2) upper mounting holes. See Photos 4-5.