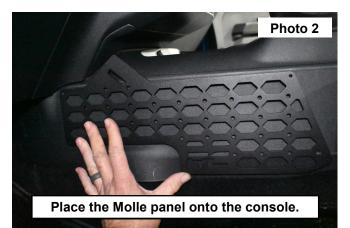

## INSTALLATION INSTRUCTONS

- 1. Wipe away any dust or debris from the side of the console. **See Photo 1.**
- 2. Place the Molle panel onto the side of the console in the desired position. See Photo 2.