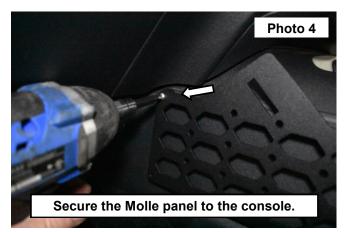

Place (2) of the spacers in-between the molle panel and the console on the upper two mounting holes. See Photo 3.
Secure the Molle panel to the console using a Philips bit driver and the supplied screws in the (2) upper mounting holes. See Photos 4-5.