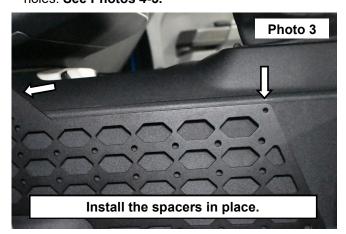

Place (2) of the spacers in-between the molle panel and the console on the upper two mounting holes. See Photo 3.
Secure the Molle panel to the console using a Philips bit driver and the supplied screws in the (2) upper mounting holes. See Photos 4-5.