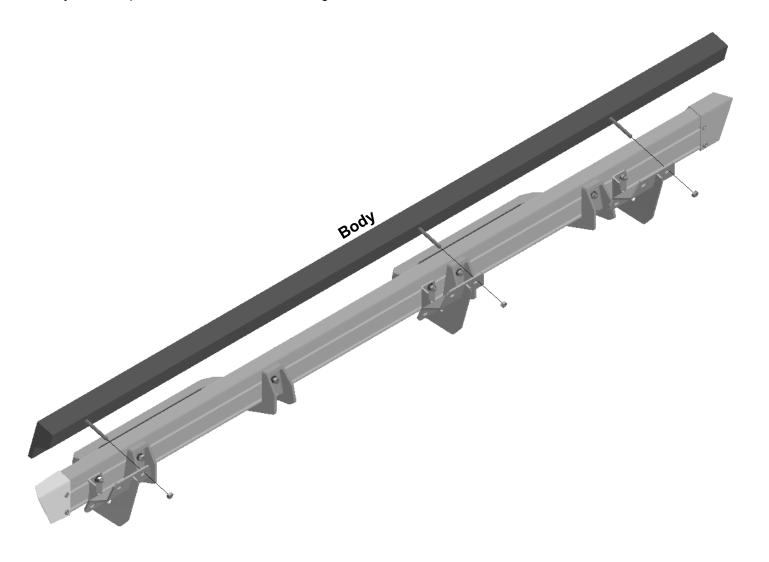

## **INSTALLATION INSTRUCTIONS**

- 6. Attach the assembly to the studs on the body. Use supplied 8mm lock nuts if you do not have factory hardware.
- 7. Adjust the steps to the desired locations and tighten all the hardware.