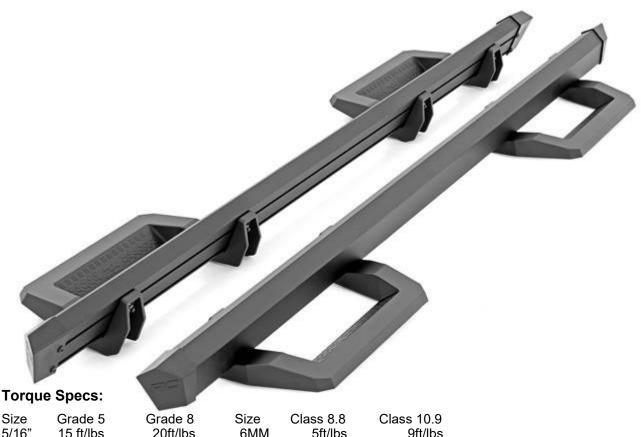

### Hardware Included:

8mm x 25mm Bolts x36 8mm Button Head Bolts x12 8mm Lock Nuts x36 8mm Lock Nuts (for Body) x18 8mm Finish Nut (Coated) x12 8mm Oversized Washers x18

| Size  | Grade 5   | Grade 8   | Size | Class 8.8 | Class 10.9 |
|-------|-----------|-----------|------|-----------|------------|
| 5/16" | 15 ft/lbs | 20ft/lbs  | 6MM  | 5ft/lbs   | 9ft/lbs    |
| 3/8"  | 30 ft/lbs | 35ft/lbs  | 8MM  | 18ft/lbs  | 23ft/lbs   |
| 7/16" | 45 ft/lbs | 60ft/lbs  | 10MM | 32ft/lbs  | 45ft/lbs   |
| 1/2"  | 65 ft/lbs | 90ft/lbs  | 12MM | 55ft/lbs  | 75ft/lbs   |
| 9/16" | 95 ft/lbs | 130ft/lbs | 14MM | 85ft/lbs  | 120ft/lbs  |
| 5/8"  | 135ft/lbs | 175ft/lbs | 16MM | 130ft/lbs | 165ft/lbs  |
| 3/4"  | 185ft/lbs | 280ft/lbs | 18MM | 170ft/lbs | 240ft/lbs  |
|       |           |           |      |           |            |