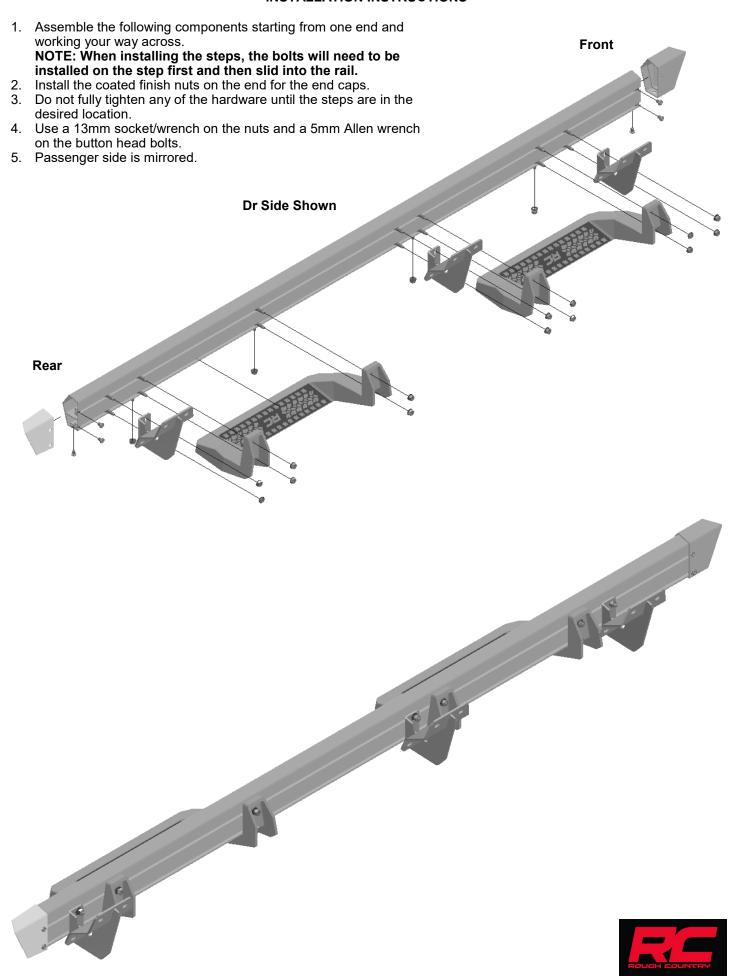

#### **Kit Contents:**

Aluminum Rails x2
Aluminum Steps x2
End Caps x4
Dr Side Brackets x3
Pass Side Brackets x3

### **Tools Needed:**

5mm Allen Wrench 13mm Socket/Wrench