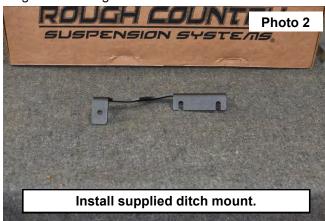

2. Install the supplied ditch mount between the hinge and the flange nuts and tighten nuts. See Photo 2 and Photo 3.

Slowly lower the hood until the ditch mount comes into contact with the cowl and trace around the ditch mount.
 See Photo 4.