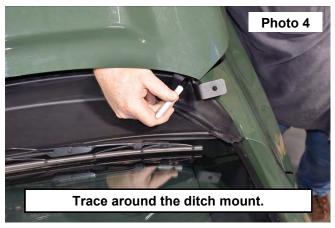

2. Install the supplied ditch mount between the hinge and the flange nuts and tighten nuts. See Photo 2 and Photo 3.

Slowly lower the hood until the ditch mount comes into contact with the cowl and trace around the ditch mount.
 See Photo 4.