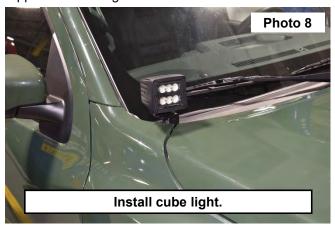

4. Cut out the traced area on the cowl. See Photo 5 and Photo 6.

- 5. Reinstall the cowl. See Photo 7.
- 6. Repeat steps for the other side of the hood.
- 7. Install the cube light to the ditch mount using the hardware supplied with the light. See Photo 8.