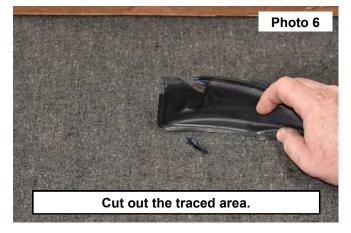

4. Cut out the traced area on the cowl. See Photo 5 and Photo 6.

- 5. Reinstall the cowl. See Photo 7.
- 6. Repeat steps for the other side of the hood.
- 7. Install the cube light to the ditch mount using the hardware supplied with the light. See Photo 8.