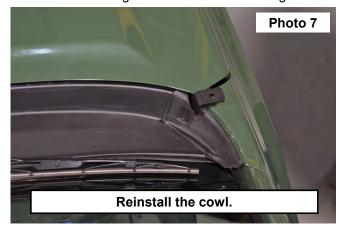

4. Cut out the traced area on the cowl. See Photo 5 and Photo 6.

- 5. Reinstall the cowl. See Photo 7.
- 6. Repeat steps for the other side of the hood.
- 7. Install the cube light to the ditch mount using the hardware supplied with the light. See Photo 8.