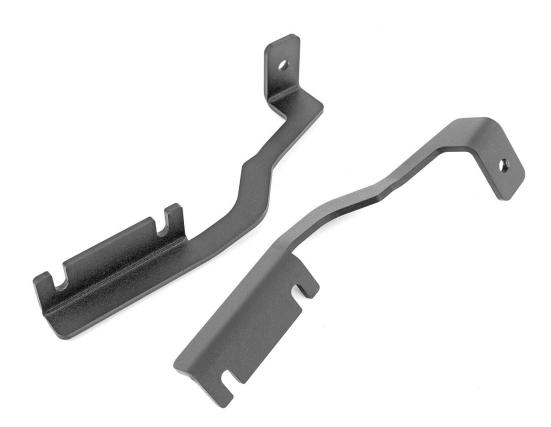

# **NISSAN 2022 Frontier Ditch Mount**

## Thank you for choosing Rough Country for all your vehicle needs.

Please read instructions before beginning installation. Check the kit hardware against the kit contents shown below. Be sure you have all needed parts and know where they go.

If question exist, please call us @1-800-222-7023. We will be happy to answer any questions concerning this product. Check all fasteners for proper torque. Check to ensure for adequate clearance between all components. Periodically check all hardware for tightness.

#### **Kit Contents:**

Driver Side Mount x1
Pass Side Mount x1

#### **Tools Needed:**

12mm Socket/Wrench Snips or Blade for Trimming



## **Torque Specs:**

| Size  | Grade 5   | Grade 8   | Size | Class 8.8 | Class 10.9 |
|-------|-----------|-----------|------|-----------|------------|
| 5/16" | 15 ft/lbs | 20ft/lbs  | 6MM  | 5ft/lbs   | 9ft/lbs    |
| 3/8"  | 30 ft/lbs | 35ft/lbs  | 8MM  | 18ft/lbs  | 23ft/lbs   |
| 7/16" | 45 ft/lbs | 60ft/lbs  | 10MM | 32ft/lbs  | 45ft/lbs   |
| 1/2"  | 65 ft/lbs | 90ft/lbs  | 12MM | 55ft/lbs  | 75ft/lbs   |
| 9/16" | 95 ft/lbs | 130ft/lbs | 14MM | 85ft/lbs  | 120ft/lbs  |
| 5/8"  | 135ft/lbs | 175ft/lbs | 16MM | 130ft/lbs | 165ft/lbs  |
| 3/4"  | 185ft/lbs | 280ft/lbs | 18MM | 170ft/lbs | 240ft/lbs  |



### **INSTALLATION INSTRUCTIONS**

1. Raise the hood and loosen (**DO NOT REMOVE**) the hood from the hinge using a 12mm socket/wrench. **NOTE: Only do one side of the hood at a t