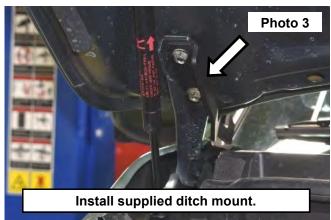

2. Install the supplied ditch mount between the hinge and the flange nuts and tighten nuts. See Photo 2 and Photo 3.

Slowly lower the hood until the ditch mount comes into contact with the cowl and trace around the ditch mount.
 See Photo 4.