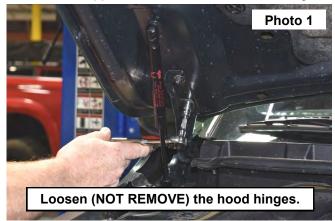

### **INSTALLATION INSTRUCTIONS**

1. Raise the hood and loosen (**DO NOT REMOVE**) the hood from the hinge using a 12mm socket/wrench. **NOTE: Only do one side of the hood at a time**. **See Photo 1**.