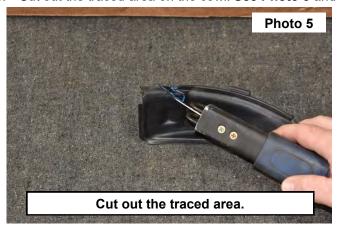

4. Cut out the traced area on the cowl. See Photo 5 and Photo 6.

- 5. Reinstall the cowl. See Photo 7.
- 6. Repeat steps for the other side of the hood.
- 7. Install the cube light to the ditch mount using the hardware supplied with the light. See Photo 8.