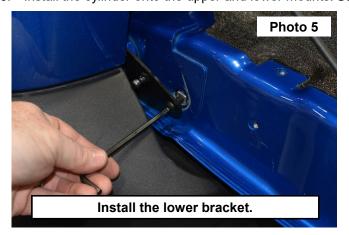

- 5. Install the bracket over the OE tailgate mount, While installing bracket insert flag nut on bolt into hole and spin until cut outs are flat with the side of hole. Add tension while tighten the bolt with a 5mm Allen wrench. **See Photo 5.**
- 6. Install the cylinder onto the upper and lower mounts. See Photo 6.