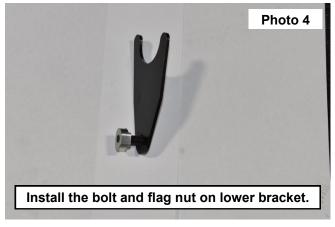

#### **INSTALLATION INSTRUCTONS**

- 1. Remove the bolt from the bedside tailgate strap using a T50 Torx. See Photo 1.
- 2. Place the upper mount onto the bolt of the bed strap. See Photo 2.

- 3. Install the upper bracket to the bed with the stud ball downward, Tighten using a T50 Torx bit. See Photo 3.
- 4. Install the bolt and flag nut onto the lower bed mount with the flag nut cut outs facing the head of bolt. See Photo 4.