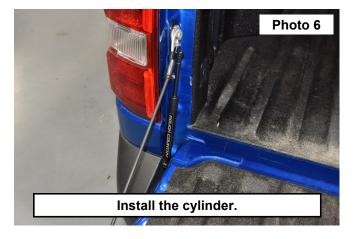

- 5. Install the bracket over the OE tailgate mount, While installing bracket insert flag nut on bolt into hole and spin until cut outs are flat with the side of hole. Add tension while tighten the bolt with a 5mm Allen wrench. **See Photo 5.**
- 6. Install the cylinder onto the upper and lower mounts. See Photo 6.