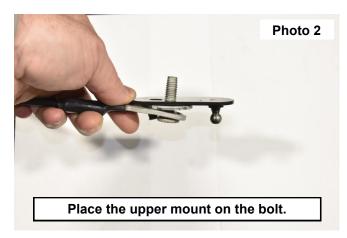

#### **INSTALLATION INSTRUCTONS**

- 1. Remove the bolt from the bedside tailgate strap using a T50 Torx. See Photo 1.
- 2. Place the upper mount onto the bolt of the bed strap. See Photo 2.

- 3. Install the upper bracket to the bed with the stud ball downward, Tighten using a T50 Torx bit. See Photo 3.
- 4. Install the bolt and flag nut onto the lower bed mount with the flag nut cut outs facing the head of bolt. See Photo 4.