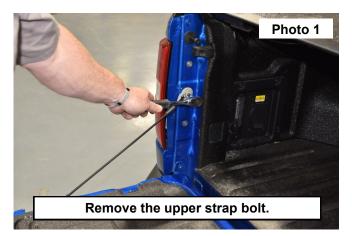

#### **INSTALLATION INSTRUCTONS**

- 1. Remove the bolt from the bedside tailgate strap using a T50 Torx. See Photo 1.
- 2. Place the upper mount onto the bolt of the bed strap. See Photo 2.

- 3. Install the upper bracket to the bed with the stud ball downward, Tighten using a T50 Torx bit. See Photo 3.
- 4. Install the bolt and flag nut onto the lower bed mount with the flag nut cut outs facing the head of bolt. See Photo 4.