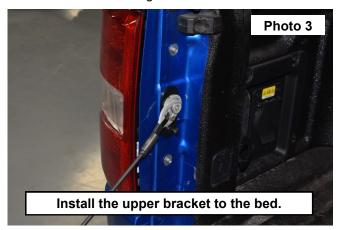

#### **INSTALLATION INSTRUCTONS**

- 1. Remove the bolt from the bedside tailgate strap using a T50 Torx. See Photo 1.
- 2. Place the upper mount onto the bolt of the bed strap. See Photo 2.

- 3. Install the upper bracket to the bed with the stud ball downward, Tighten using a T50 Torx bit. See Photo 3.
- 4. Install the bolt and flag nut onto the lower bed mount with the flag nut cut outs facing the head of bolt. See Photo 4.