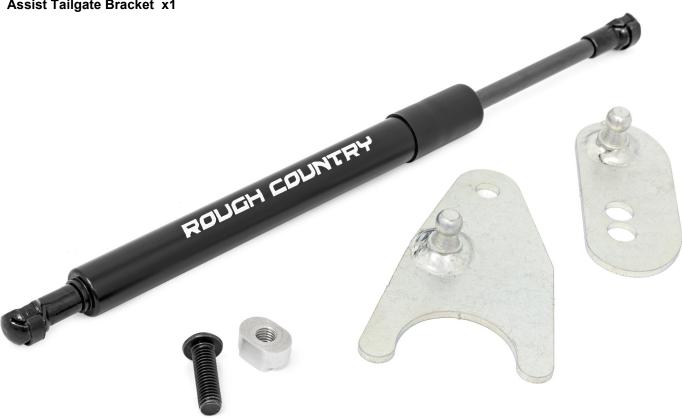

KIT CONTENTS:
Assist Cylinder x1
Assist Bed Bracket x1
Assist Tailgate Bracket x1

TOOLS NEEDED: T50 Torx Bit 5mm Allen Wrench HARDWARE INCLUDED: 8mm-1.25 x 25 Bolt x1 Flag Nut x1