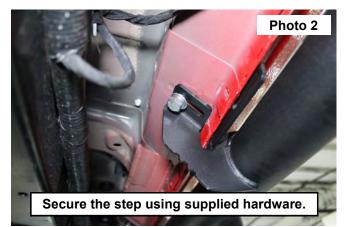

## INSTALLATION INSTRUCTONS

- 1. Support and place the step mounting brackets over the threaded holes in the bottom of the cab. See Photo 1.
- 2. The 2 Door Step will not have the center mount. Secure each of the mounts using (3) of the supplied 10mm-1.5 x 25mm bolts in each of the (3) mounts. See Photo 2.

- 3. Secure each of the step mounts to the rocker flange using (2) of the supplied 8mm-1.25 x 25mm bolts, (2) 8mm flat washers and (2) flange nuts through each hole in the step mount and the rocker flange. Tighten using a 13mm socket and wrench. **See Photo 3.**
- 4. Tighten the 10mm bolts in the step mounts using a 17mm socket. See Photo 4.