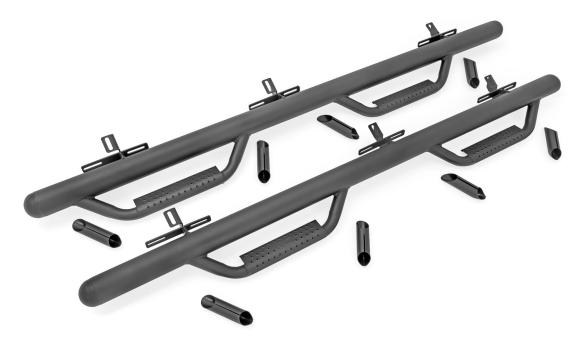

KIT CONTENTS: Driver Side Step x1 Pass Side Step x1 Round Endcap x2 Flat Endcap x2 Tube Protector x4 (2 Door) Tube Protector x8 (4 Door) TOOLS NEEDED: 13mm Wrench and Socket 17mm Socket HARDWARE INCLUDED: 8mm-1.25 x 25mm Hex Bolts x12 8mm-1.25 Flange Nuts x12 8mm Flat Washer x12 10mm-1.5 x 25mm Hex Bolt x6 10mm Flat Washer x6 10mm Lock Washer x6