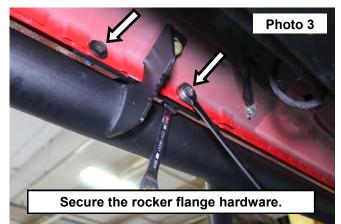

- 3. Secure each of the step mounts to the rocker flange using (2) of the supplied 8mm-1.25 x 25mm bolts, (2) 8mm flat washers and (2) flange nuts through each hole in the step mount and the rocker flange. Tighten using a 13mm socket and wrench. **See Photo 3.**
- 4. Tighten the 10mm bolts in the step mounts using a 17mm socket. See Photo 4.