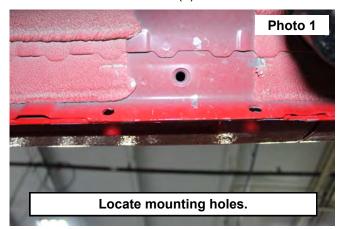

## INSTALLATION INSTRUCTONS

- 1. Support and place the step mounting brackets over the threaded holes in the bottom of the cab. See Photo 1.
- 2. The 2 Door Step will not have the center mount. Secure each of the mounts using (3) of the supplied 10mm-1.5 x 25mm bolts in each of the (3) mounts. See Photo 2.