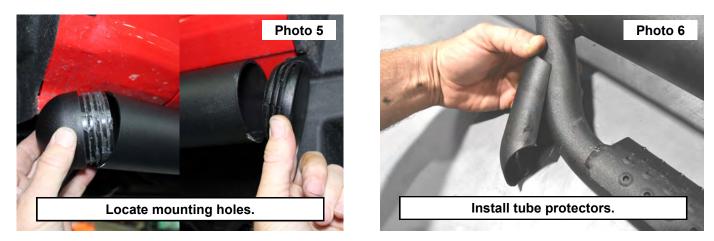

- 5. Place the round end cap on the front of the step and the flat end cap on the rear of the step. See Photo 5.
- 6. Install (2) tube protectors on each of the steps. See Photo 6.

By purchasing any item sold by Rough Country, LLC, the buyer expressly warrants that he/she is in compliance with all applicable, State, and Local laws and regulations regarding the purchase, ownership, and use of the item. It shall be the buyers responsibility to comply with all Federal, State and Local laws governing the sales of any items listed illustrated or sold. The buyer expressly agrees to indemnify and hold harmless Rough Country.