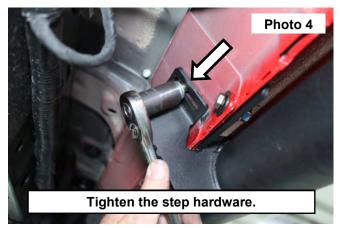

- 3. Secure each of the step mounts to the rocker flange using (2) of the supplied 8mm-1.25 x 25mm bolts, (2) 8mm flat washers and (2) flange nuts through each hole in the step mount and the rocker flange. Tighten using a 13mm socket and wrench. **See Photo 3.**
- 4. Tighten the 10mm bolts in the step mounts using a 17mm socket. See Photo 4.